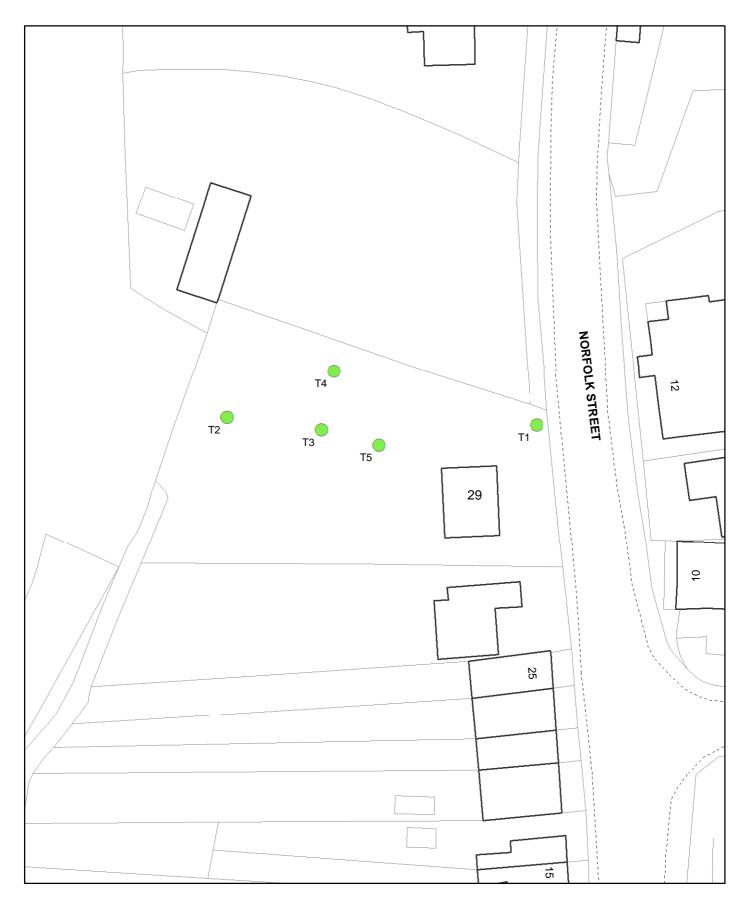

| Created on: 10/06/2013                                                 | Development Services<br><b>TPO04/2013</b><br>TPO Land west of 29 Norfolk Street, Wimblington |   | Scale = 1:500                                         |
|------------------------------------------------------------------------|----------------------------------------------------------------------------------------------|---|-------------------------------------------------------|
| © Crown Copyright and database<br>rights 2012 Ordnance Survey 10023778 | T1 Lime, T2 Willow, T3 Birch, T4 Larch,<br>T5 Magnolia Grandiflora                           | Ň | Fenland<br>CAMBRIDGESHIRE<br>Fenland District Council |